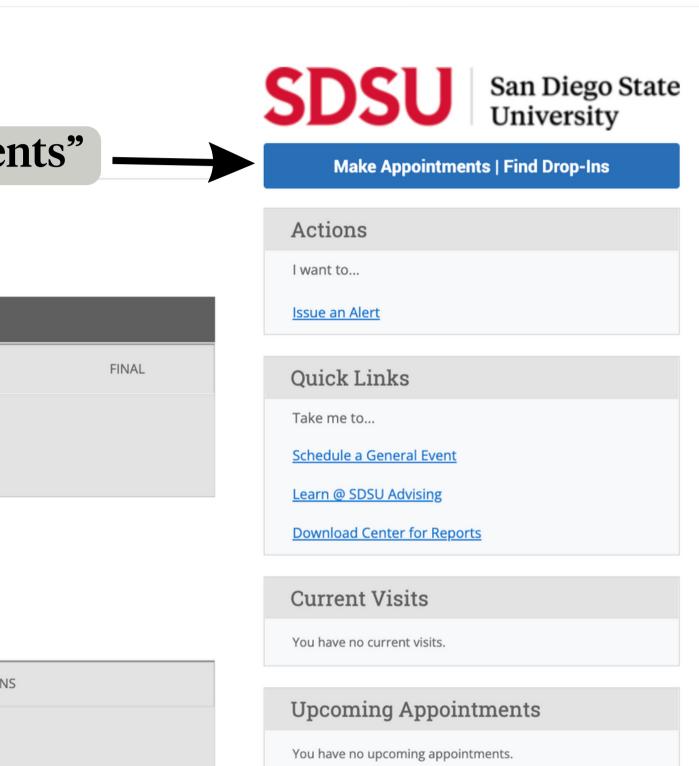

|           | College of SciencesStudent Succ               | cess Center <b>1. Visit</b> s                     | sdsu.campus.eab.com and lo                       |
|-----------|-----------------------------------------------|---------------------------------------------------|--------------------------------------------------|
|           | NAVIGATE 📩 🖂 🚡                                | Quick Search                                      |                                                  |
| ፊ         |                                               |                                                   |                                                  |
| $\oslash$ | Student Home                                  | •                                                 |                                                  |
|           | Courses Reports Calendar                      | <b>2. Cli</b>                                     | ck on "Make Appointme                            |
|           | Courses                                       |                                                   | ••                                               |
|           | Term: Spring 2023 (Default T •                |                                                   |                                                  |
|           | <u>Actions</u>                                |                                                   |                                                  |
| *         | COURSE                                        | PROFESSOR                                         | DAYS/TIMES MID                                   |
|           |                                               |                                                   |                                                  |
| æ         |                                               | This student is not enrolle                       | ed in any classes in the current term.           |
|           |                                               | This student is not enrolle                       | ed in any classes in the current term.           |
| €         |                                               | This student is not enrolle                       | ed in any classes in the current term.           |
| €<br>Щ    | Assignments                                   | This student is not enrolle                       | ed in any classes in the current term.           |
| €<br>Щ    | Assignments<br>Term: Spring 2023 (Default T * | This student is not enrolle                       | ed in any classes in the current term.           |
| €<br>Щ    | Term: Spring 2023 (Default T 🔻                | This student is not enrolle<br>JE DATE ASSIGNMENT | ed in any classes in the current term.<br>STATUS |

#### ogin with your SDSU

 $\sim$ 

?

Your Success Team

College of Sciences Student Success Center