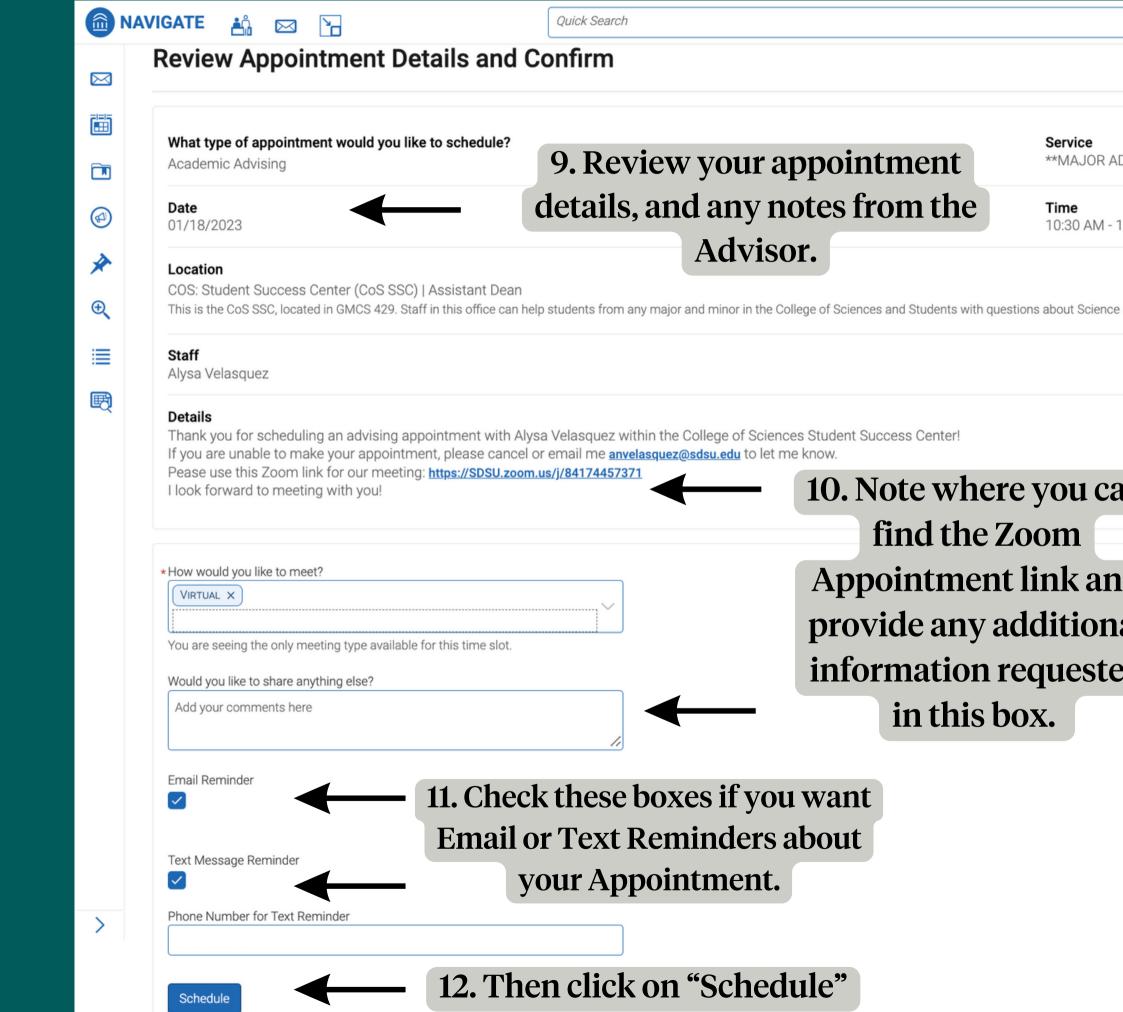

?

#### n

or in the College of Sciences and Students with questions about Science and Math classes.

## ndividual king here.

# that works for you from the nd click on the time slot

All times listed are in local browser timezone.

|                     | ~ |
|---------------------|---|
|                     |   |
|                     |   |
| ADVISING            |   |
| 11:00 AM            |   |
|                     |   |
| e and Math classes. |   |
|                     |   |
|                     |   |
|                     |   |
| an                  |   |
| -                   |   |
| nd                  |   |
| ed                  |   |
| ed                  |   |
|                     |   |
|                     |   |
|                     |   |
|                     |   |
|                     |   |
|                     |   |
|                     |   |