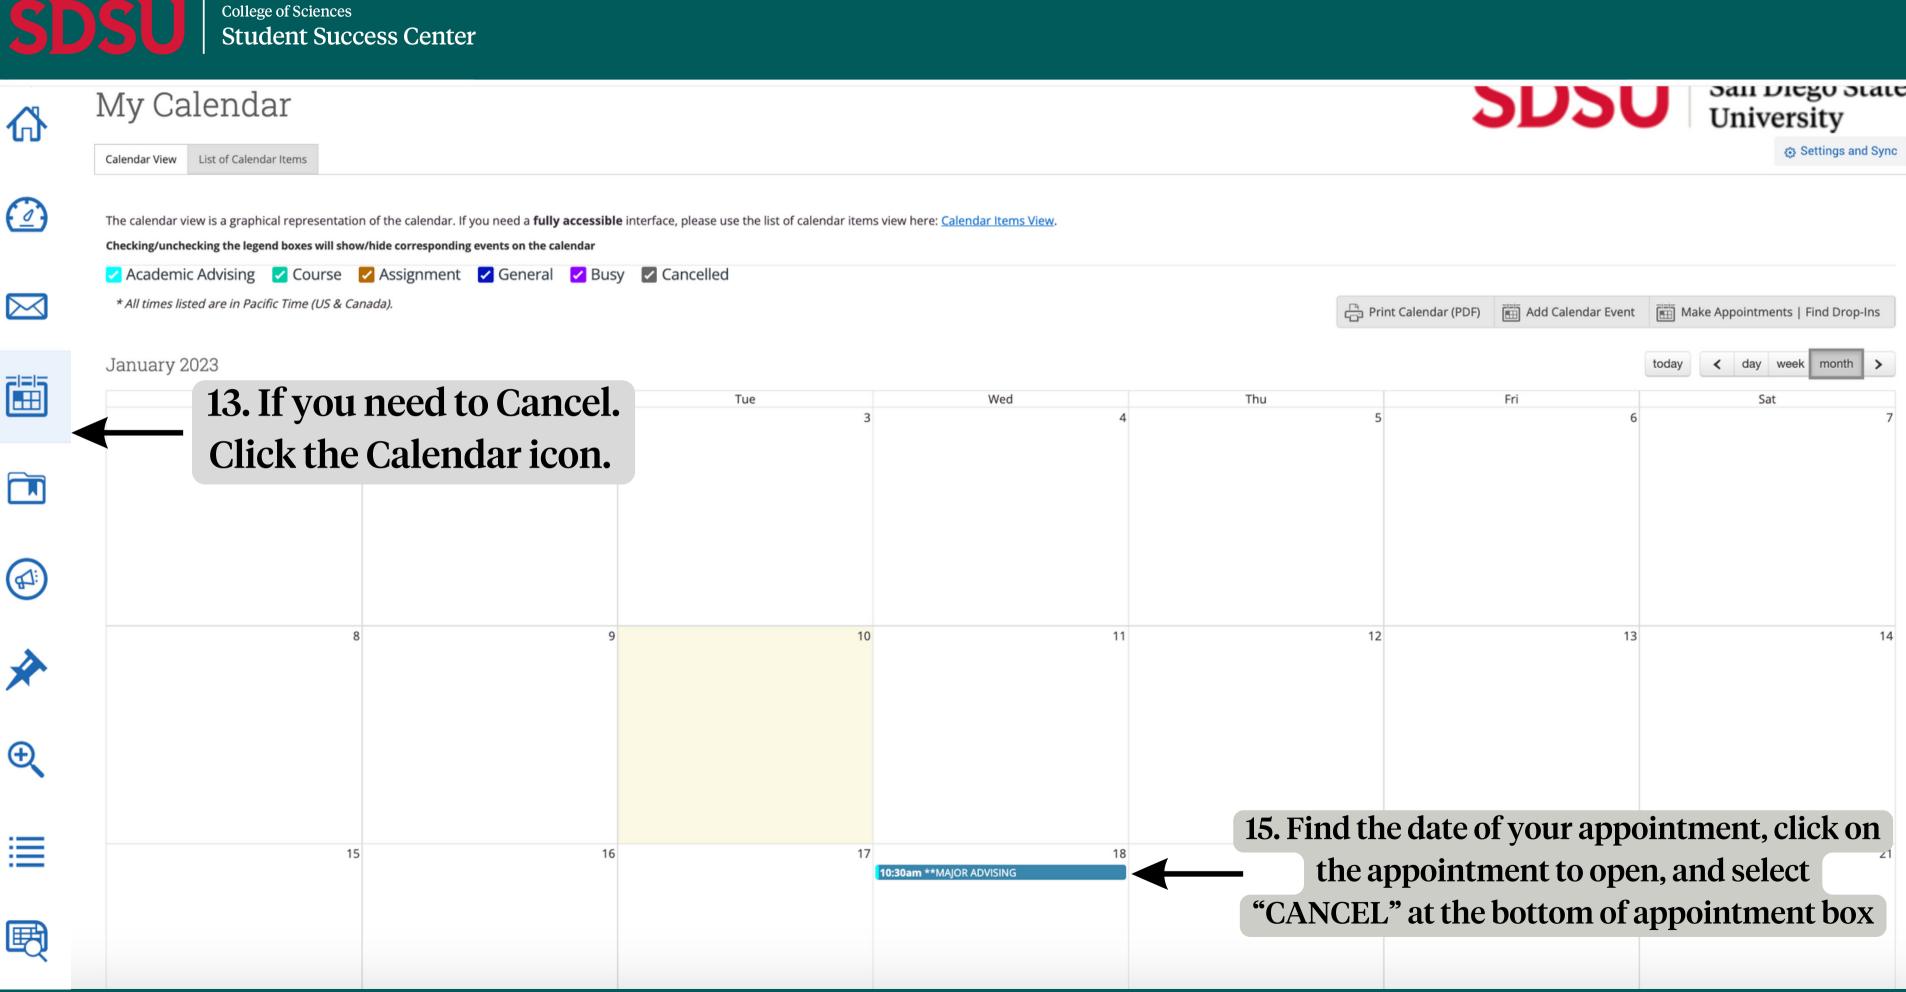

and Math classes.

## ndividual king here.

# that works for you from the nd click on the time slot

All times listed are in local browser timezone.





|                     | ~ |
|---------------------|---|
|                     |   |
|                     |   |
| ADVISING            |   |
| 11:00 AM            |   |
|                     |   |
| e and Math classes. |   |
|                     |   |
|                     |   |
|                     |   |
| an                  |   |
| -                   |   |
| nd                  |   |
| ed                  |   |
| ed                  |   |
|                     |   |
|                     |   |
|                     |   |
|                     |   |
|                     |   |
|                     |   |
|                     |   |