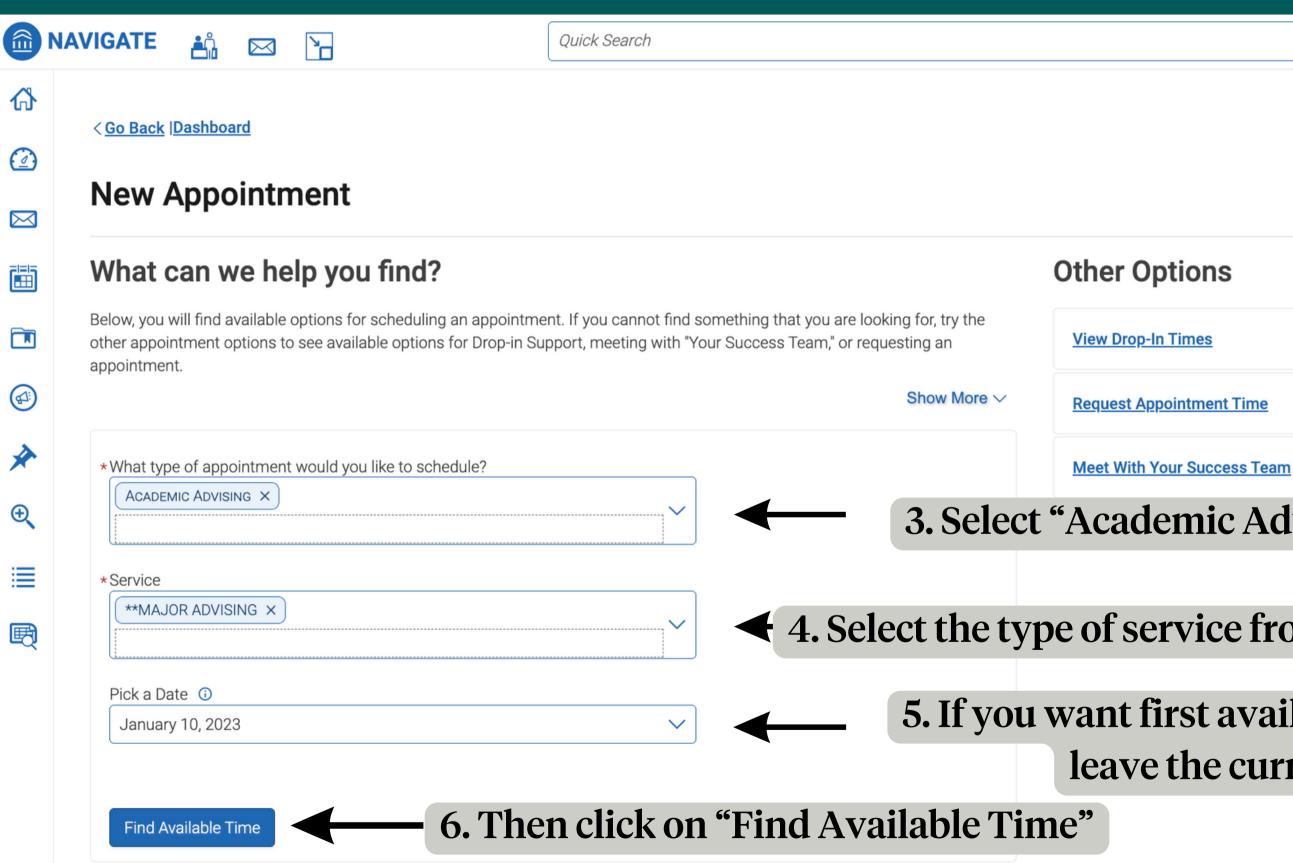

#### 3. Select "Academic Advising" from the drop-down menu

 $\sim$ 

#### • 4. Select the type of service from the "Service" menu

### 5. If you want first available appointment, leave the current date.

College of Sciences
Student Success Center

| /IGAT                                      | E       | <b>Å</b> Å | $\bowtie$ |    |    |           | Quick Search                                                                                        |
|--------------------------------------------|---------|------------|-----------|----|----|-----------|-----------------------------------------------------------------------------------------------------|
| < <u>Go B</u>                              | ack  Da | ashboa     | rd        |    |    |           |                                                                                                     |
|                                            |         |            |           |    |    |           |                                                                                                     |
| Nev                                        | N A     | ppo        | int       | me | nt |           |                                                                                                     |
|                                            |         |            |           |    |    |           |                                                                                                     |
| All Filters Start Over                     |         |            |           |    |    | Start O   | er Academic Advising A**MAJOR ADVISING                                                              |
| What type of appointment would you like to |         |            |           |    |    |           | COS: Student Success Center (CoS SSC)   Assistant D                                                 |
| schedule? Academic Advising                |         |            |           |    |    |           | This is the CoS SSC, located in GMCS 429. Staff in this office can help students from any major and |
|                                            |         |            |           |    |    |           | View Drop-in Times                                                                                  |
| Service                                    |         | DVISIN     | G         |    |    |           | AR AV RA 3 People 8. Or you can find                                                                |
| Diekel                                     | Data (  |            |           |    |    |           | View individual availabilities                                                                      |
| Pick a Date<br>January 2023                |         |            |           |    | 10 | $\rangle$ | Mon, Jan 16th availability by cli                                                                   |
| S                                          | М       | Т          | W         | Т  | F  | S         | 2:30 - 3:00 PM                                                                                      |
| 1                                          | 2       | 3          | 4         | 5  | б  | 7         |                                                                                                     |
| 8                                          | 9       | 10         | 11        | 12 | 13 | 14        | Tue, Jan 17th <b>7. Select a time</b>                                                               |
| 15                                         | 16      | 17         | 18        | 19 | 20 | 21        | 2.00 - 2.30 FM (2.30 - 3.00 FM)                                                                     |
| 22                                         | 23      | 24         | 25        | 26 | 27 | 28        | Wed, Jan 18th <b>Options below</b>                                                                  |
| 29                                         | 30      | 31         |           | -  | -  |           | 10:00 - 10:30 AM 10:30 - 11:00 AM 2:00 - 2:30 PM 2:30 - 3:00 PM                                     |
|                                            |         |            |           |    |    |           | Thu, Jan 19th                                                                                       |
| Staff                                      |         |            |           |    |    |           | 9:00 - 9:30 AM 9:30 - 10:00 AM 10:00 - 10:30 AM 2:00 - 2:30 PM 2:30 - 3:00 PM                       |
| Sear                                       | ch by n | ame        |           |    |    | \<br>\    | ·                                                                                                   |